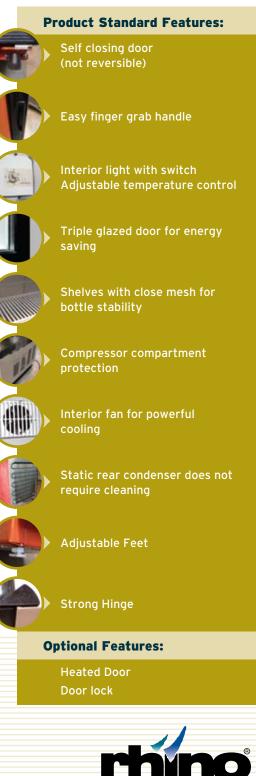

| 165W             | 165W             |
| Rated Current              | 1A               | 1.3A             |
| Energy Consumption (25C)   | 0.88Kw/24hr      | 0.95Kw/24hr      |
| Refrigerant Gas            | R134a (65 grams) | R134a (70 grams) |
| Gas within insulation foam | Cyclopentane     | Cyclopentane     |

| Container Stuffing Qty | BC80 | BC110 |
|------------------------|------|-------|
| 20 foot                | 73   | 73    |
| 40 foot                | 156  | 156   |
| 40 high cube           | 234  | 156   |

 Staycold Export Ltd. 9 Hunters Walk, Canal Street, Chester, CH1 4EB, UK

 T +44 (0)1244 321 320
 F +44 (0)1244 322 345

 E sales@staycold.co.uk
 W www.staycold.co.uk

In the interests of continuous product development specifications may be changed without notice.



www.rhinoequipment.eu