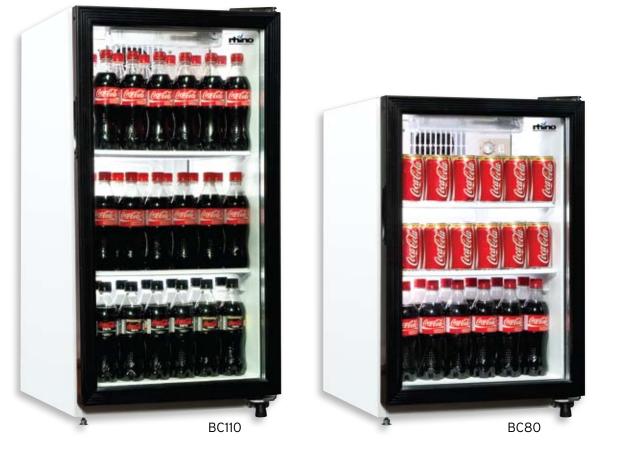

## **BC80/BC110** Display Bottle Coolers

## **BC80/BC110** Display Bottle Coolers

| Technical Data | BC80  | BC110 |
|----------------|-------|-------|
| Height *:      | 770mm | 970mm |
| Width *        | 500mm | 500mm |
| Depth *        | 560mm | 560mm |

\*\* Shelf layout does not suit single pack size merchandising. For best display, combine several pack sizes, eg 330ml can and 0.5cl PET

| Gross Weight               | 41kgs            | 45kgs            |
|----------------------------|------------------|------------------|
| Net Weight                 | 38kgs            | 42kgs            |
| Shelves                    | 2                | 3                |
| Max Ambient temp           | 38C / 65%RH      | 38C / 65%RH      |
| Rated Voltage              | 220-240V         | 220-240V         |
| Rated Power                | 165W             | 165W             |
| Rated Current              | 1A               | 1.3A             |
| Energy Consumption (25C)   | 0.88Kw/24hr      | 0.95Kw/24hr      |
| Refrigerant Gas            | R134a (65 grams) | R134a (70 grams) |
| Gas within insulation foam | Cyclopentane     | Cyclopentane     |