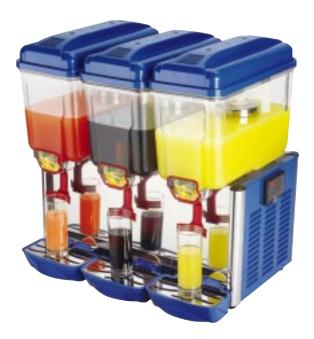

## juice dispensers

- Two different mixing systems. 'S' models have a Delrin paddle system which avoids froth on the beverage. 'P' models have an electromagnetic jet spray pump manufactured with food grade materials.
- > Serves at 2°C to 8°C.
- Clear food-grade unbreakable polycarbonate bowl which can be easily removed for cleaning.
- > Two piece dispensing tap, non drip in stainless steel.
- > Adjustable thermostatic temperature control for perfect serving temperature.
- > Chassis and panels all built in stainless steel.
- > Forced air cooled refrigerating unit, hermetic compressor.
- > Suitable for fresh juice and milk.
- > Hard wearing, flexible operating arm.
- > Available green, yellow and blue. Special colours subject to minimum order requirement.

| Model No. | Dimensions<br>L x H x W(mm) | Capacity   | Bowls | Watts | Nett Weight |
|-----------|-----------------------------|------------|-------|-------|-------------|
| RJD 1S/1P | 230 x 430 x 635             | 1 x 12ltrs | 1     | 210   | 19 kgs      |
| RJD 2S/2P | 430 x 430 x 635             | 2 x 12ltrs | 2     | 300   | 26.5kgs     |
| RJD 3S/3P | 630 x 430 x 635             | 3 x 12ltrs | 3     | 395   | 33.5kgs     |