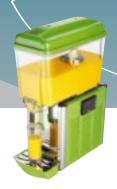

## juice dispensers

- Two different mixing systems. 'S' models have a Delrin paddle system which avoids froth on the beverage. 'P' models have an electromagnetic jet spray pump manufactured with food grade materials.
- > Serves at 2°C to 8°C.
- Clear food-grade unbreakable polycarbonate bowl which can be easily removed for cleaning.
- > Two piece dispensing tap, non drip in stainless steel.
- > Adjustable thermostatic temperature control for perfect serving temperature.
- > Chassis and panels all built in stainless steel.
- > Forced air cooled refrigerating unit, hermetic compressor.
- > Suitable for fresh juice and milk.
- > Hard wearing, flexible operating arm.
- > Available green, yellow and blue. Special colours subject to minimum order requirement.

| Model No. | Dimensions<br>L x H x W(mm) | Capacity   | Bowls | Watts | Nett Weight |
|-----------|-----------------------------|------------|-------|-------|-------------|
| RJD 1S/1P | 230 x 430 x 635             | 1 x 12ltrs | 1     | 210   | 19 kgs      |
| RJD 2S/2P | 430 x 430 x 635             | 2 x 12ltrs | 2     | 300   | 26.5kgs     |
| RJD 3S/3P | 630 x 430 x 635             | 3 x 12ltrs | 3     | 395   | 33.5kgs     |