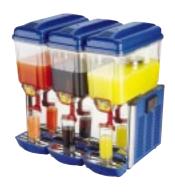

## juice dispensers

- Two different mixing systems. 'S' models have a Delrin paddle system which avoids froth on the beverage. 'P' models have an electromagnetic jet spray pump manufactured with food grade materials.
- > Serves at 2°C to 8°C.
- Clear food-grade unbreakable polycarbonate bowl which can be easily removed for cleaning.
- > Two piece dispensing tap, non drip in stainless steel.
- > Adjustable thermostatic temperature control for perfect serving temperature.
- > Chassis and panels all built in stainless steel.
- > Forced air cooled refrigerating unit, hermetic compressor.
- > Suitable for fresh juice and milk.
- > Hard wearing, flexible operating arm.
- > Available green, yellow and blue. Special colours subject to minimum order requirement.

| Model No. | Dimensions<br>L x H x W(mm) | Capacity   | Bowls | Watts | Nett Weight |
|-----------|-----------------------------|------------|-------|-------|-------------|
| RJD 1S/1P | 230 x 430 x 635             | 1 x 12ltrs | 1     | 210   | 19 kgs      |
| RJD 2S/2P | 430 x 430 x 635             | 2 x 12ltrs | 2     | 300   | 26.5kgs     |
| RJD 3S/3P | 630 x 430 x 635             | 3 x 12ltrs | 3     | 395   | 33.5kgs     |