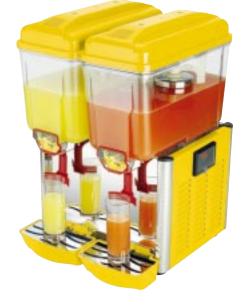

## juice dispensers

- Two different mixing systems. 'S' models have a Delrin paddle system which avoids froth on the beverage. 'P' models have an electromagnetic jet spray pump manufactured with food grade materials.
- > Serves at 2°C to 8°C.
- Clear food-grade unbreakable polycarbonate bowl which can be easily removed for cleaning.
- > Two piece dispensing tap, non drip in stainless steel.
- > Adjustable thermostatic temperature control for perfect serving temperature.
- > Chassis and panels all built in stainless steel.
- > Forced air cooled refrigerating unit, hermetic compressor.
- > Suitable for fresh juice and milk.
- > Hard wearing, flexible operating arm.
- > Available green, yellow and blue. Special colours subject to minimum order requirement.

| Model No. | Dimensions<br>L x H x W(mm) | Capacity   | Bowls | Watts | Nett Weight |
|-----------|-----------------------------|------------|-------|-------|-------------|
| RJD 1S/1P | 230 x 430 x 635             | 1 x 12ltrs | 1     | 210   | 19 kgs      |
| RJD 2S/2P | 430 x 430 x 635             | 2 x 12ltrs | 2     | 300   | 26.5kgs     |
| RJD 3S/3P | 630 x 430 x 635             | 3 x 12ltrs | 3     | 395   | 33.5kgs     |