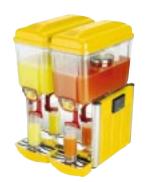

## juice dispensers

- Two different mixing systems. 'S' models have a Delrin paddle system which avoids froth on the beverage. 'P' models have an electromagnetic jet spray pump manufactured with food grade materials.
- > Serves at 2°C to 8°C.
- Clear food-grade unbreakable polycarbonate bowl which can be easily removed for cleaning.
- > Two piece dispensing tap, non drip in stainless steel.
- > Adjustable thermostatic temperature control for perfect serving temperature.
- > Chassis and panels all built in stainless steel.
- > Forced air cooled refrigerating unit, hermetic compressor.
- > Suitable for fresh juice and milk.
- > Hard wearing, flexible operating arm.
- > Available green, yellow and blue. Special colours subject to minimum order requirement.

| Model No. | Dimensions<br>L x H x W(mm) | Capacity   | Bowls | Watts | Nett Weight |
|-----------|-----------------------------|------------|-------|-------|-------------|
| RJD 1S/1P | 230 x 430 x 635             | 1 x 12ltrs | 1     | 210   | 19 kgs      |
| RJD 2S/2P | 430 x 430 x 635             | 2 x 12ltrs | 2     | 300   | 26.5kgs     |
| RJD 3S/3P | 630 x 430 x 635             | 3 x 12ltrs | 3     | 395   | 33.5kgs     |